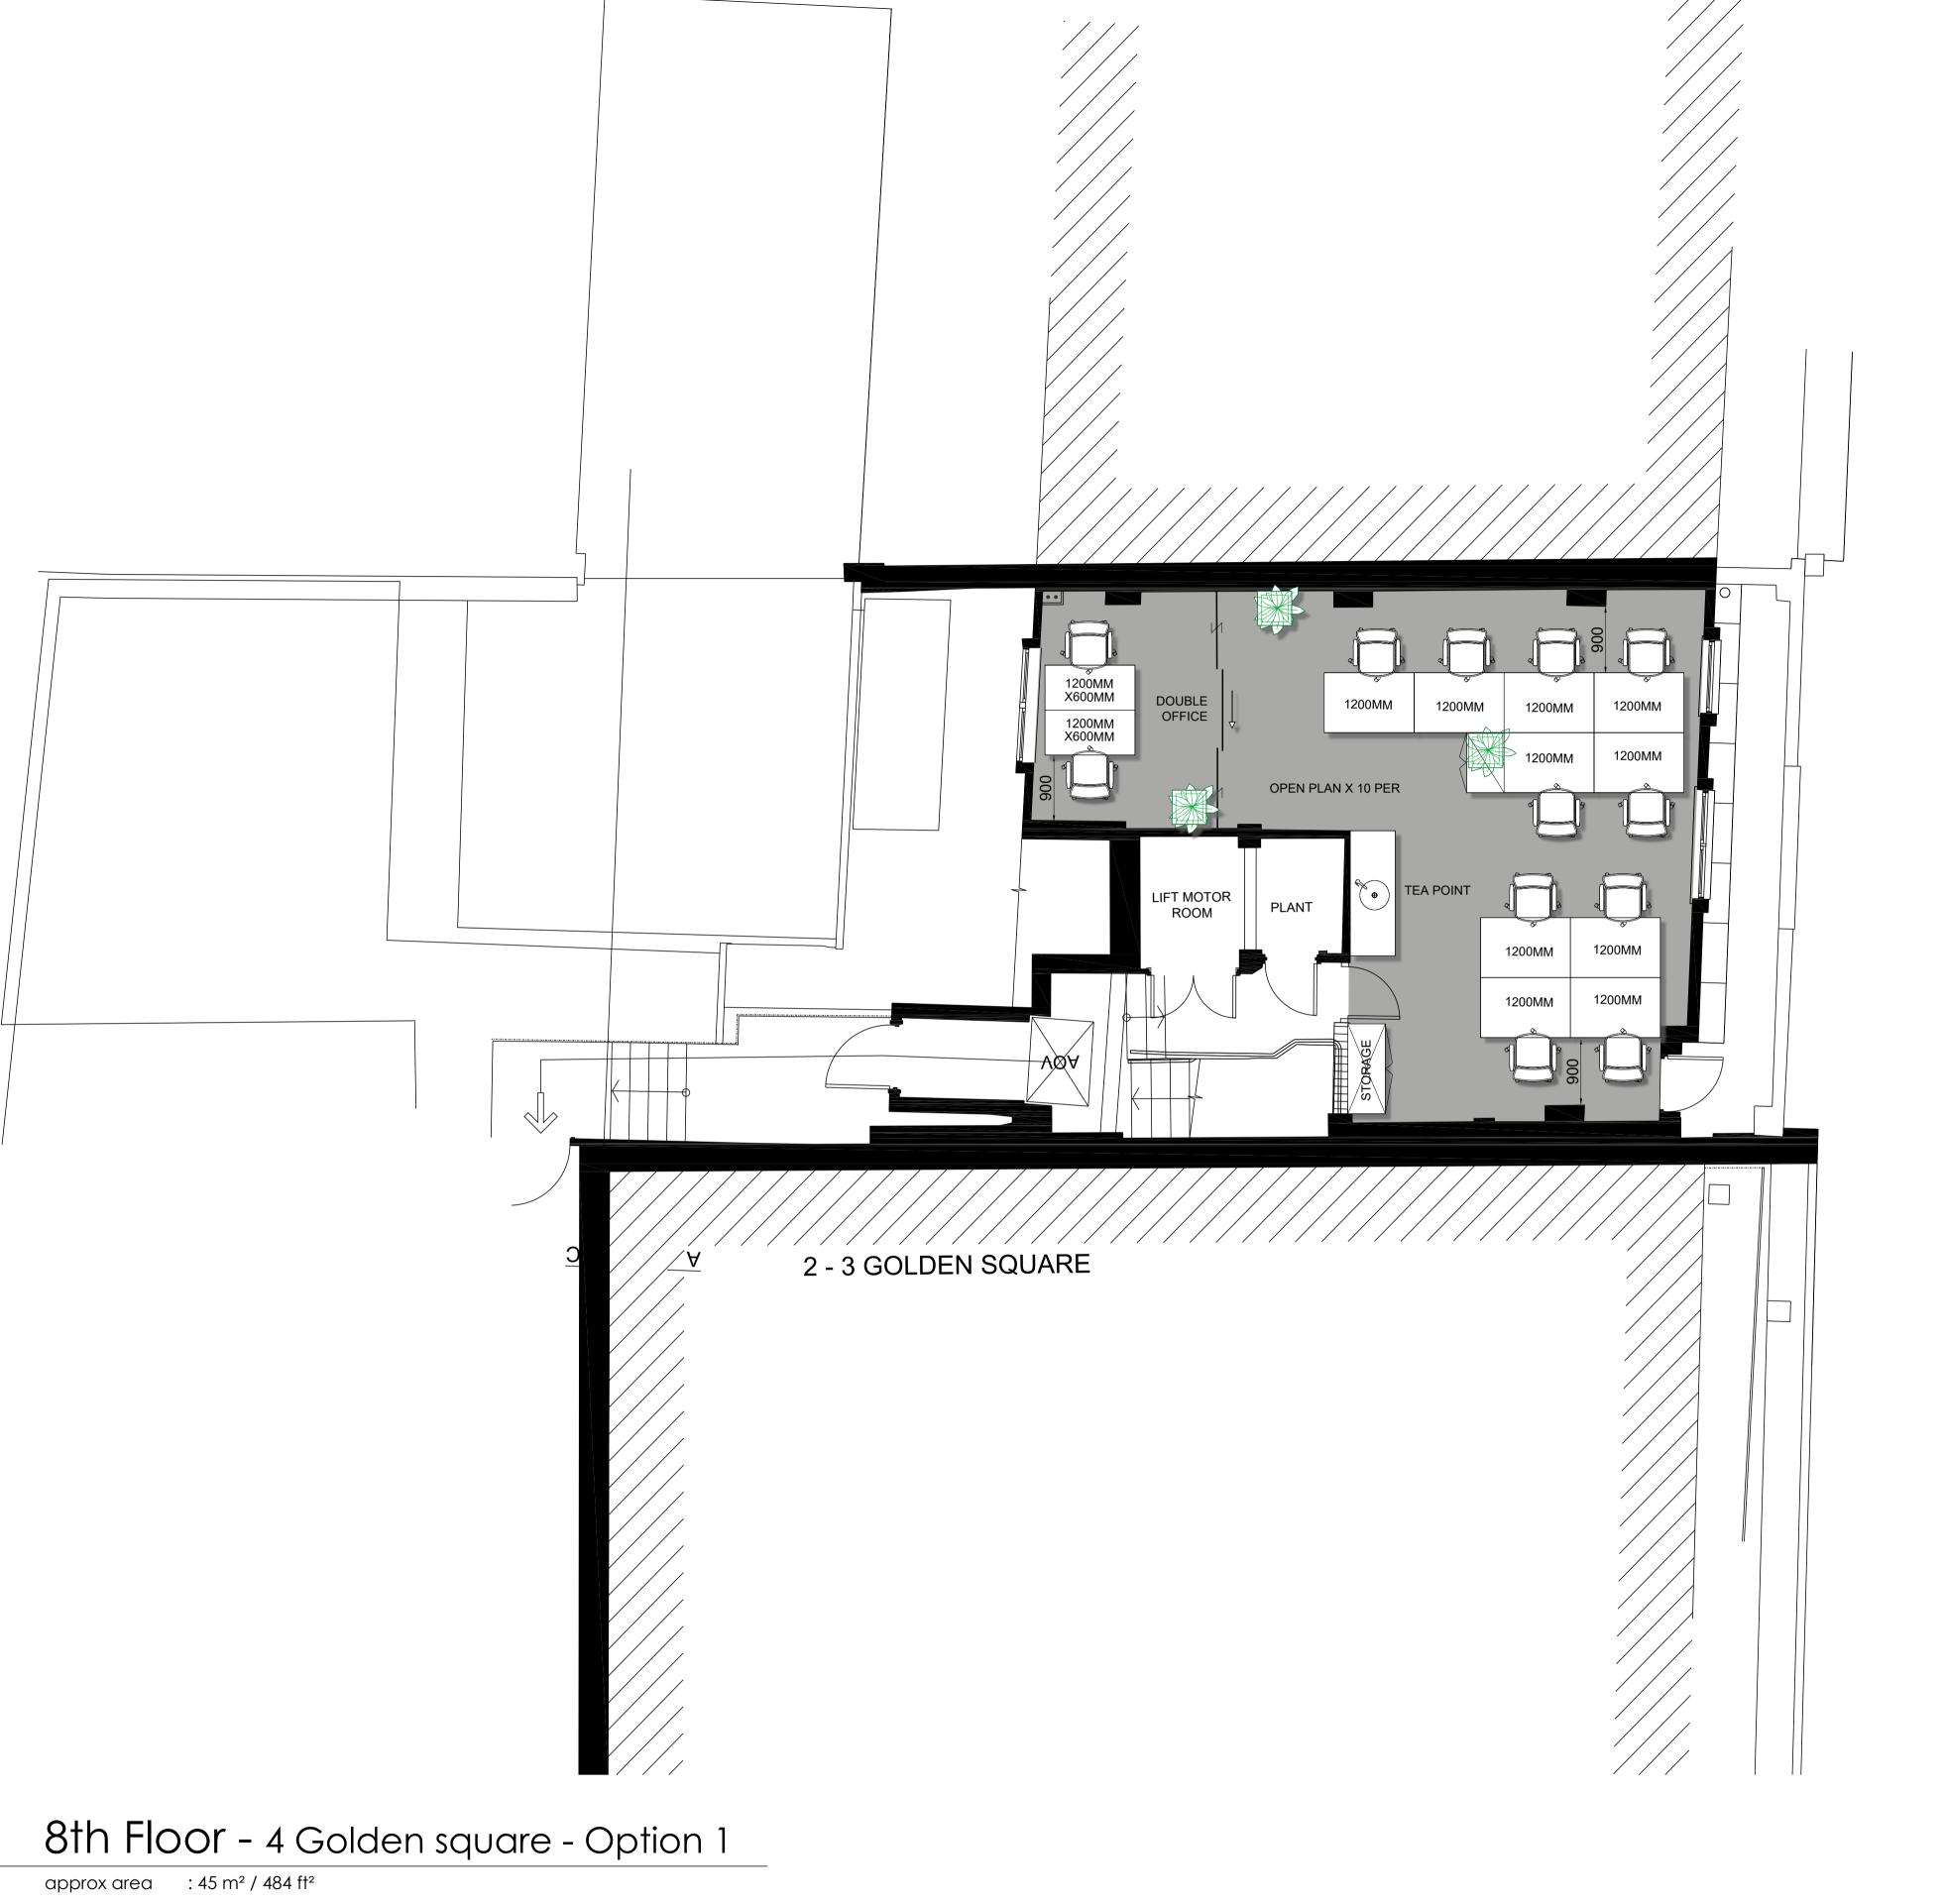

ceiling height : XXXX mm

0m SCALE BAR 1:75

D: CONSTRUCTION E: AS BUILT CLIENT SIGNATURE: This drawing may not be copied, reproduced or given to any third parties for any reason whatsoever without the written permission of Loop Interiors. Please note this drawing and design is protected under Copyright and remains the property of Loop Interiors at all times. Proposals are subject to approvals by statutory authorities.